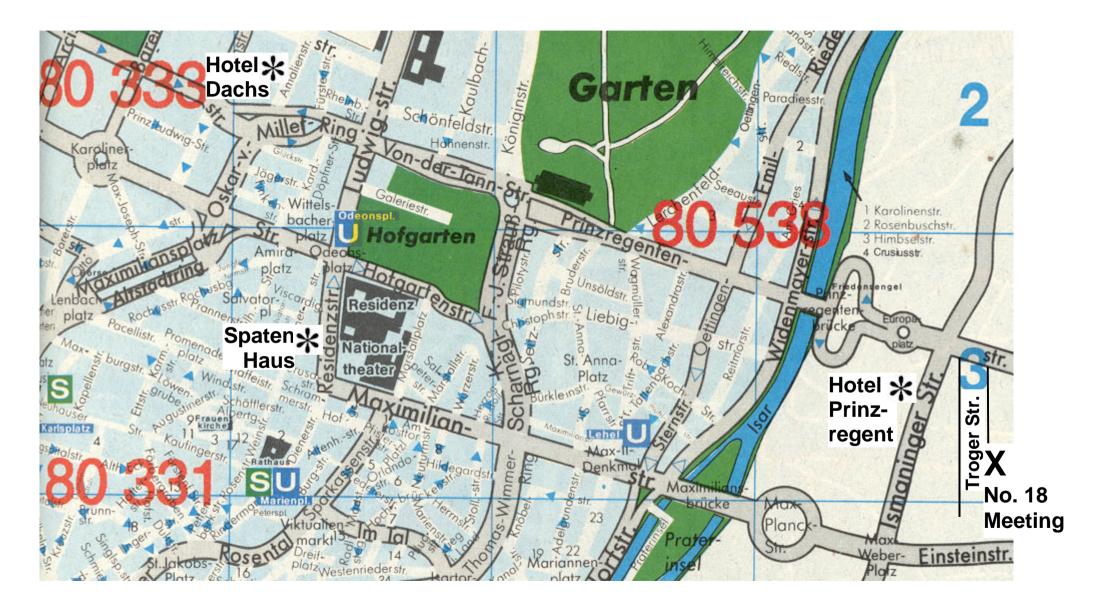

## How to get from airport to Hotel Prinzregent:

- take train "S-Bahn", line S8, from airport. Indicated by The ticket can be bought from the train ticket counter, located at the escalator going down to the train, in the terminal "Z". A single ride ticket costs 8 Euro. There is a train every 20 minutes. The journey to the city takes about 35 minutes.
- 2. Descend at "Ostbahnhof".
- 3. Take a taxi to Hotel Prinzregent, Ismaninger Street 42. It should take about 7 minutes.

## How to get from hotel to meeting place, Troger Street 18:

1. When you get out of the hotel turn right, and walk to Prinzregent Street. Turn right again and walk until you reach Troger Street. Turn right again and walk to No. 18. It should take about 5 minutes.